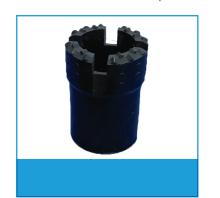

### **FLOWING WELL SEAL**

: 6"

MATERIAL : SS And CS Rubber Gasket



### **WELL SEAL**

MATERIAL : Aluminium Rubber Gasket



### **CASING PROTECTOR**

SIZE : 4" - 6"

PAINT

MATERIAL : Carbon Steel

Round and Square pipe LONG



### **DRILL BIT**

: 4' and 5' ft Long pipe : As Customer Specified



### **SONIC BIT**

MATERIAL : Alloy Steel



: 4 3/4",6.5" and 6"

Carbide Tips

MATERIAL : Alloy steel and

## **BRASS FITTINGS**

: 0.75". 1" and 2" MATERIAL : Brass, NL



### **MANHOLE**

SIZE : 5" - 12"

MATERIAL : Cast Iron, Aluminium Steel, AL and GALV Skirt

LONG : 7 1/2" and 12" Long PAINT : White and Black



### **HAMMER**

: 4.75"

MATERIAL : Steel Assembly



# **CANADA**

### **APEX INDUSTRIES**

- 7234, Reindeer Drive Mississauga Ontario Canada - L4T 2M7
- Ph: 705 719 0724, 586 248 1645
- E-mail: bob@apexindustries.ca Web: www.apexindustries.ca

# **INDIA**

### **APEX INDUSTRIAL PRODUCTS PVT LIMITED**

D16 & D17 GK Industrial Park Lalgudi Road, Siruganur,

Trichy- 621 105

Mobile: +91 95855 59036/ 95855 59037

E-mail: sales3@apexindustries.ca Web: www.apexindustries.ca