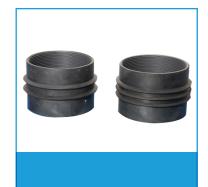

## **NIPPLE**

SIZE : 0.5" to 5" MATERIAL : SS And CS **THREAD** · "V" & ROUND LONG : As Customer Required