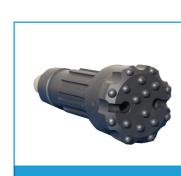

### **FLOWING WELL SEAL**

: 6"

MATERIAL : SS And CS Rubber Gasket



### **WELL SEAL**

MATERIAL : Aluminium Rubber Gasket



### **CASING PROTECTOR**

SIZE : 4" - 6"

PAINT

MATERIAL : Carbon Steel

Round and Square pipe LONG



### **DRILL BIT**

: 4' and 5' ft Long pipe : As Customer Specified



### **SONIC BIT**

MATERIAL : Alloy Steel



: 4 3/4",6.5" and 6"

Carbide Tips

MATERIAL : Alloy steel and

## **BRASS FITTINGS**

: 0.75". 1" and 2" MATERIAL : Brass, NL



### **MANHOLE**

SIZE : 5" - 12"

MATERIAL : Cast Iron, Aluminium Steel, AL and GALV Skirt

LONG : 7 1/2" and 12" Long PAINT : White and Black



### **HAMMER**

: 4.75"

MATERIAL : Steel Assembly



# **CANADA**

### **APEX INDUSTRIES**

- 7234, Reindeer Drive Mississauga Ontario Canada - L4T 2M7
- Ph: 705 719 0724, 586 248 1645
- E-mail: bob@apexindustries.ca Web: www.apexindustries.ca

# **INDIA**

### **APEX INDUSTRIAL PRODUCTS PVT LIMITED*