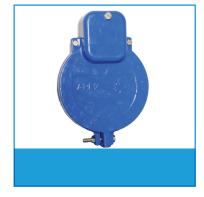

pecified

### **CS COUPLING**

: 4" - 10" SIZE MATERIAL : Carbon Steel THREAD : "V" & ROUND

LONG : As Customer Required **PAINT** : As Customer Specified

### **SS COUPLING**

: 1" - 2" SIZE : Stainless Steel MATERIAL THREAD : "V" & ROUND : As Customer Required LONG

: Polised SS



# **DUAL ROTARY SHOE**

SIZE : 4" - 24" MATERIAL : CS & Alloy Steel THREAD : No

LONG : 2" Long : As Customer Specified PAINT



## **NIPPLE**

SIZE : 0.5" to 5" MATERIAL : SS And CS **THREAD** · "V" & ROUND LONG : As Customer Required



### **PACKER**

**BI AND TRI SEAL RUBBER** 

SIZE : 5" MATERIAL : SS And CS THREAD : Round : 4.0" Long



### **PLUG**

: 5" SIZE MATERIAL : Carbon Steel THREAD : Round LONG : 4" Long



### **WELD RING**

: 4" - 10" SIZE MATERIAL : Carbon Steel THREAD LONG : 2" AND 3" Long



# **WELL CAPS**

SIZE MATERIAL : ALUMINIUM

Rubber Gasket