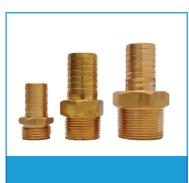

### **FLOWING WELL SEAL**

: 6"

MATERIAL : SS And CS Rubber Gasket



### **WELL SEAL**

MATERIAL : Aluminium Rubber Gasket



### **CASING PROTECTOR**

SIZE : 4" - 6"

PAINT

MATERIAL : Carbon Steel

Round and Square pipe LONG



### **DRILL BIT**

: 4' and 5' ft Long pipe : As Customer Specified



### **SONIC BIT**

MATERIAL : Alloy Steel



: 4 3/4",6.5" and 6"

Carbide Tips

MATERIAL : Alloy steel and

## **BRASS FITTINGS**

: 0.75". 1" and 2" MATERIAL : Brass, NL



### **MANHOLE**

SIZE : 5" - 12"

MATERIAL : Cast Iron, Aluminium Steel, AL and GALV Skirt

LONG : 7 1/2" and 12" Long PAINT : White and Black



### **HAMMER**

: 4.75"

MATERIAL : Steel Assembly



# **CANADA**

### **APEX INDUSTRIES**

- 7234, Reindeer Drive Mississauga Ontario Canada - L4T 2M7
- Ph: 705 719 0724, 586 248 1645
- E-mail: bob@apexindustries.ca Web: www.apexindustries.ca

# **INDIA**

### **APEX INDUSTRIAL PRODUCTS PVT LIMITED**

D16 & D17 GK Industrial Park Lalgudi Road, Siruganur,

Trichy- 621 105

Mobile: +91 95855 59036/ 95855 59037

E-mail: sales3@apexindustries.ca Web: www.apexindustries.ca





# **ABOUT OUR COMPANY**

Apex Industrial P