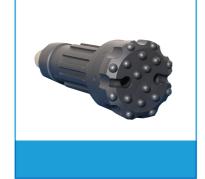

### **SONIC BIT**

MATERIAL : Alloy Steel

: 4 3/4",6.5" and 6"

Carbide Tips

MATERIAL : Alloy steel and