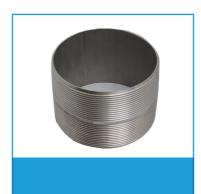

### **CS COUPLING**

: 4" - 10" SIZE MATERIAL : Carbon Steel THREAD : "V" & ROUND

LONG : As Customer Required **PAINT** : As Customer Specified

### **SS COUPLING**

: 1" - 2" SIZE : Stainless Steel MATERIAL THREAD : "V" & ROUND : As Customer Required LONG

: Polised SS