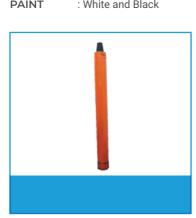

### **MANHOLE**

SIZE : 5" - 12"

MATERIAL : Cast Iron, Aluminium Steel, AL and GALV Skirt

LONG : 7 1/2" and 12" Long PAINT : White and Black