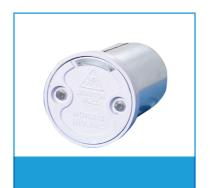

### **FLOWING WELL SEAL**

: 6"

MATERIAL : SS And CS Rubber Gasket



### **WELL SEAL**

MATERIAL : Aluminium Rubber Gasket



### **CASING PROTECTOR**

SIZE : 4" - 6"

PAINT

MATERIAL : Carbon Steel

Round and Square pipe LONG



### **DRILL BIT**

: 4' and 5' ft Long pipe : As Customer Specified



### **SONIC BIT**

MATERIAL : Alloy Steel



: 4 3/4",6.5" and 6"

Carbide Tips

MATERIAL : Alloy steel and

## **BRASS FITTINGS**

: 0.75". 1" and 2" MATERIAL : Brass, NL



### **MANHOLE**

SIZE : 5" - 12"

MATERIAL : Cast Iron, Aluminium Steel, AL and GALV Skirt

LONG : 7 1/2" and 12" Long PAINT : White and Black



### **HAMMER**

: 4.75"

MATERIAL : Steel Assembly



# **CANADA**

### **APEX INDUSTRIES**

- 7234, Reindeer Drive Mississauga Ontario Canada - L4T 2M7
- Ph: 705 719 0724, 586 248 1645
- E-mail: bob@apexindustries.ca Web: www.apexindustries.ca

# **INDIA**

### **APEX INDUSTRIAL PRODUCTS PVT LIMITED**

D16 & D17 GK Industrial Park Lalgudi Road, Siruganur,

Trichy- 621 105

Mobile: +91 95855 59036/ 95855 59037

E-mail: sales3@apexindustries.ca Web: www.apexindustries.ca





# **ABOUT OUR COMPANY**

Apex Industrial Products Pvt Ltd initially started as Apex Industries in Barrie, Ontario, Canada at the year of 2003.

Apex industries was speciali