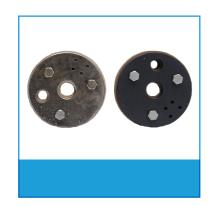

### **FLOWING WELL SEAL**

: 6"

MATERIAL : SS And CS Rubber Gasket



### **WELL SEAL**

MATERIAL : Aluminium Rubber Gasket



### **CASING PROTECTOR**

SIZE : 4" - 6"

PAINT

MATERIAL : Carbon Steel

Round and Square pipe LONG



### **DRILL BIT**

: 4' and 5' ft Long pipe : As Customer Specified



### **SONIC BIT**

MATERIAL : Alloy Steel



: 4 3/4",6.5" and 6"

Carbide Tips

MATERIAL : Alloy steel and

## **BRASS FITTINGS**

: 0.75". 1" and 2" MATERIAL : Brass, NL



### **MANHOLE**

SIZE : 5" - 12"

MATERIAL : Cast Iron, Aluminium Steel, AL and GALV Skirt

LONG : 7 1/2" and 12" Long PAINT : White and Black



### **HAMMER**

: 4.75"

MATERIAL : Steel Assembly



# **CANADA**

### **APEX INDUSTRIES**

- 7234, Reindeer Drive Mississauga Ontario Canada - L4T 2M7
- Ph: 705 719 0724, 5