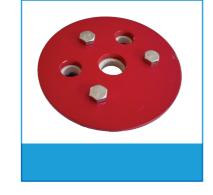

### **FLOWING WELL SEAL**

: 6"

MATERIAL : SS And CS Rubber Gasket



### **WELL SEAL**

MATERIAL : Aluminium Rubber Gasket



### **CASING PROTECTOR**

SIZE : 4" - 6"

PAINT

MATERIAL : Carbon Steel

Round and Square pipe LONG



### **DRILL BIT**

: 4' and 5' ft Long pipe : As Customer Specified



### **SONIC BIT**

MATERIAL : Alloy Steel



: 4 3/4",6.5" and 6"

Carbide Tips

MATERIAL : Alloy steel and

## **BRASS FITTINGS**

: 0.75". 1" and 2" MATERIAL : Brass, NL



### **MANHOLE**

SIZE : 5" - 12"

MATERIAL : Cast Iron, Aluminium Steel, AL and GALV Skirt

LONG : 7 1/2" and 12" Long PAINT : White and Black



### **HAMMER**

: 4.75"

MATERIAL : Steel Assembly



# **CANADA**

### **APEX INDUSTRIES**

- 7234, Reindeer Drive Mississauga Ontario Canada - L4T 2M7
- Ph: 705 719 0724, 586 248 1645
- E-mail: bob@apexindustries.ca Web: www.apexindustries.ca