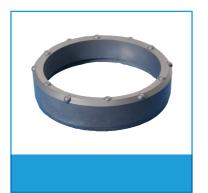

### **PACKER**

**BI AND TRI SEAL RUBBER** 

SIZE : 5" MATERIAL : SS And CS THREAD : Round : 4.0" Long