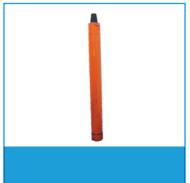

### **DRIVE SHOE**

: 2" - 10" SIZE MATERIAL : Carbon Steel THREAD : "V" Thread

LONG : As Customer Required PAINT : As Customer Specified