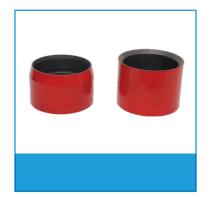

### **FLOWING WELL SEAL**

: 6"

MATERIAL : SS And CS Rubber Gasket

### **WELL SEAL**

MATERIAL : Aluminium Rubber Gasket