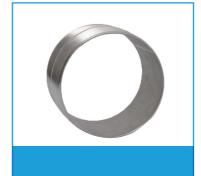

### **SS COUPLING**

: 1" - 2" SIZE : Stainless Steel MATERIAL THREAD : "V" & ROUND : As Customer Required LONG

: Polised SS