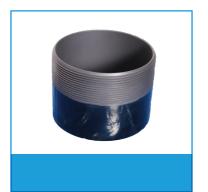

ave earned the support of our clients.



### **DRIVE SHOE**

: 2" - 10" SIZE MATERIAL : Carbon Steel THREAD : "V" Thread

LONG : As Customer Required PAINT : As Customer Specified

### **CS COUPLING**

: 4" - 10" SIZE MATERIAL : Carbon Steel THREAD : "V" & ROUND

LONG : As Customer Required **PAINT** : As Customer Specified

### **SS COUPLING**

: 1" - 2" SIZE : Stainless Steel MATERIAL THREAD : "V" & ROUND : As Customer Required LONG

: Polised SS



# **DUAL ROTARY SHOE**

SIZE : 4" - 24" MATERIAL : CS & Alloy Steel THREAD : No

LONG : 2" Long : As Customer Specified PAINT



## **NIPPLE**

SIZE : 0.5" to 5" MATERIAL : SS And CS **THREAD** · "V" & ROUND LONG : As Customer Required



### **PACKER**

**BI AND TRI SEAL RUBBER** 

SIZE : 5" MATERIAL : SS And CS THREAD : Round : 4.0" Long



### **PLUG**

: 5" SIZE MATERIAL : Carbon Steel THREAD : Round LONG : 4" Long



### **WELD RING**

: 4" - 10" SIZE MATERIAL : Carbon Steel THREAD LONG : 2" AND 3" Long



# **WELL CAPS**

SIZE MATERIAL : ALUMINIUM

Rubber Gasket